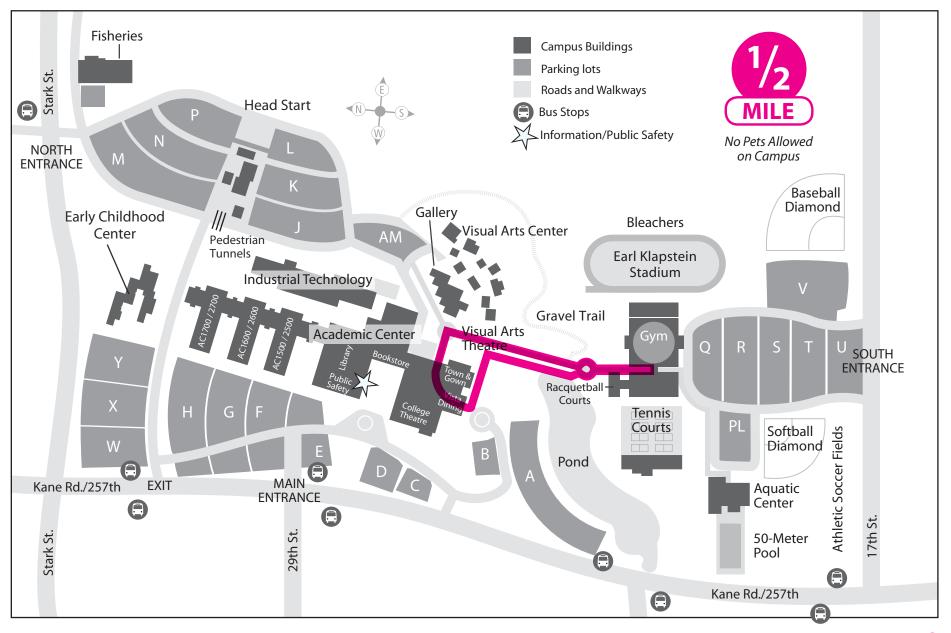

#### >>> Academic Center (AC) Lower and/or Upper Level Loop

>>> Academic Center (AC) Lower Level / Health & Physical Education / Aquatic Center Loop

>>> Art Mall Loop