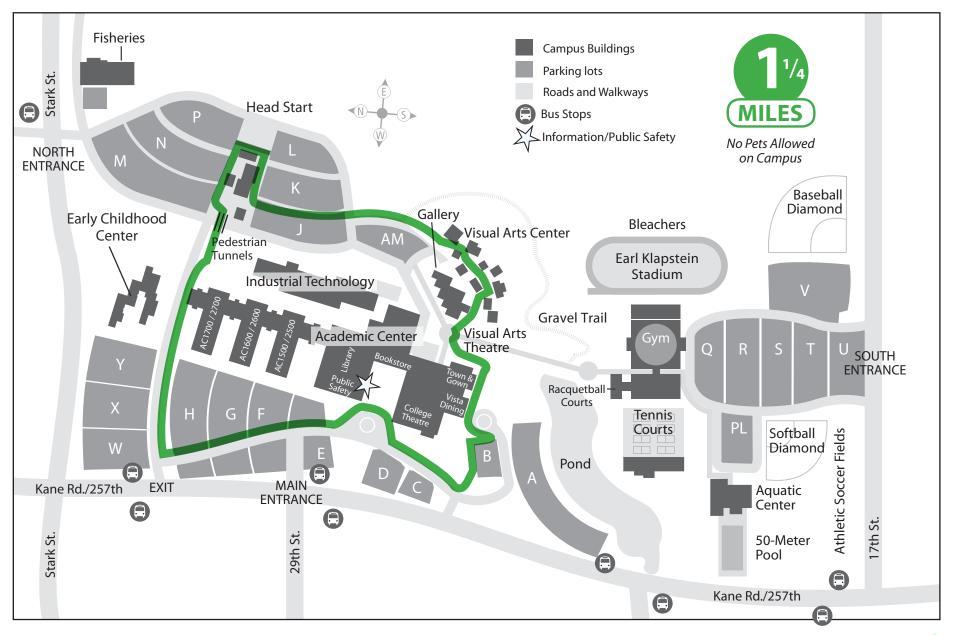

#### >>> Academic Center (AC) Lower and/or Upper Level Loop

>>> Academic Center (AC) Lower Level / Health & Physical Education / Aquatic Center Loop

>>> Art Mall Loop