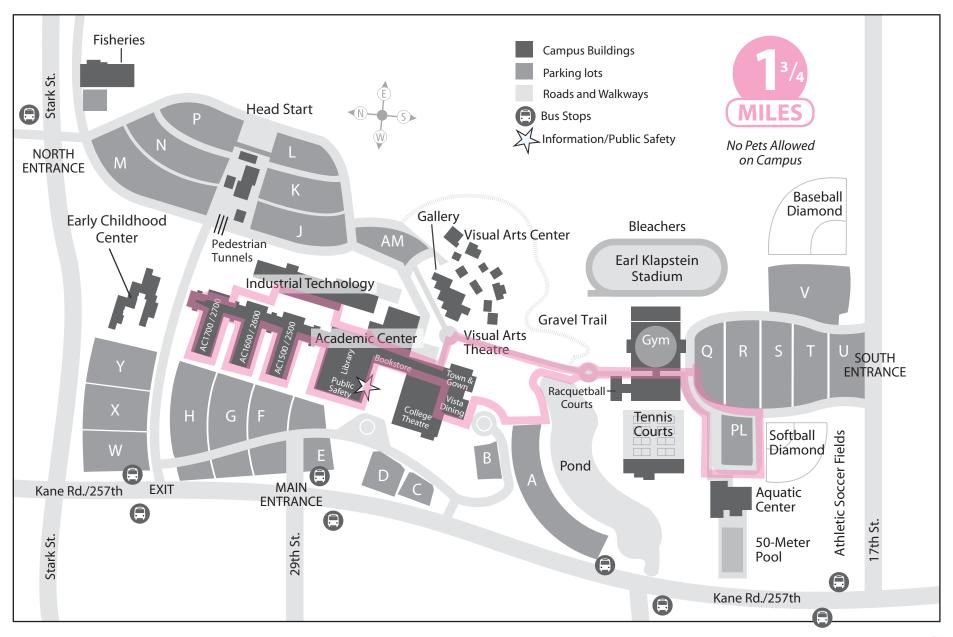

#### >>> Health & Physical Education / College Center Loop





>>> Art Mall / Head Start / Campus Loop





>>> Art Mall / Head Start / Campus Loop





#### >>> Fisheries / Aquatic Center / Canyon Loop





>>> Art Mall / Campus Loop





#### >>> Academic Center (AC) Lower and/or Upper Level Loop





>>> Academic Center (AC) Lower Level / Health & Physical Education / Aquatic Center Loop





>>> Art Mall Loop





#### >>> MHCC Track - Lane 2 Lap





>>> Academic Center (AC) Lower Level - Allied Health to Health & Physical Education Loop





#### >>> Health & Physical Education / Track / Baseball Loop





#### >>> Head Start / Kane Rd. / Health & Physical Education Loop





#### >>> Academic Center (AC) Lower/Upper Level / Aquatic Center Loop





#### >>> Lower Campus / Troutdale Rd. Loop





#### >>> Fisheries / Kane Rd. / Health & Physical Education / Aquatic Center Loop





>>> Fisheries / Aquatic Center Loop





#### >>> Fisheries / Kane Rd. / Aquatic Center / Baseball Loop





>>> MHCC Property Loop