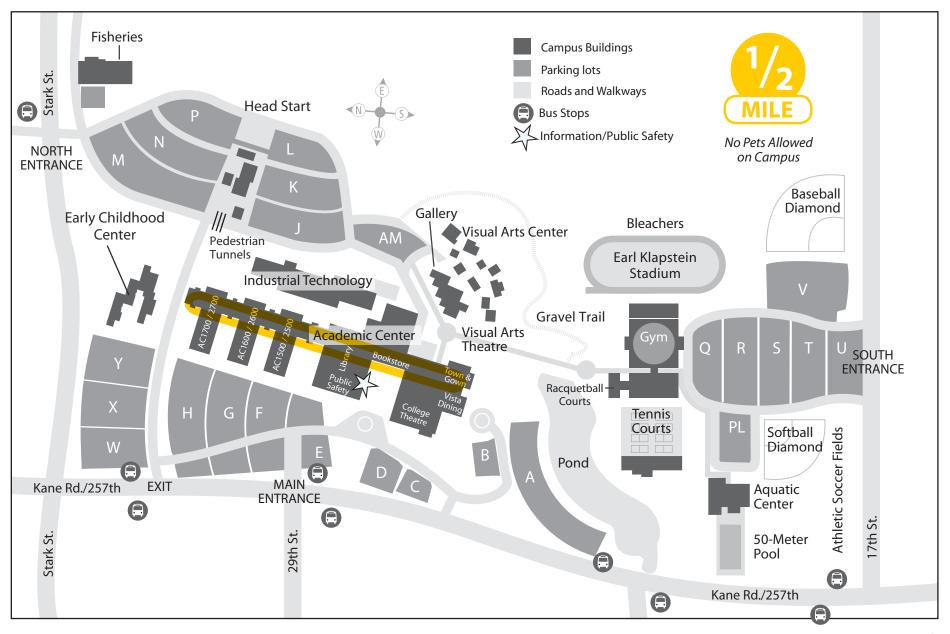

#### >>> Academic Center (AC) Lower and/or Upper Level Loop

>>> Academic Center (AC) Lower Level / Health & Physical Education / Aquatic Center Loop

>>> Art Mall Loop