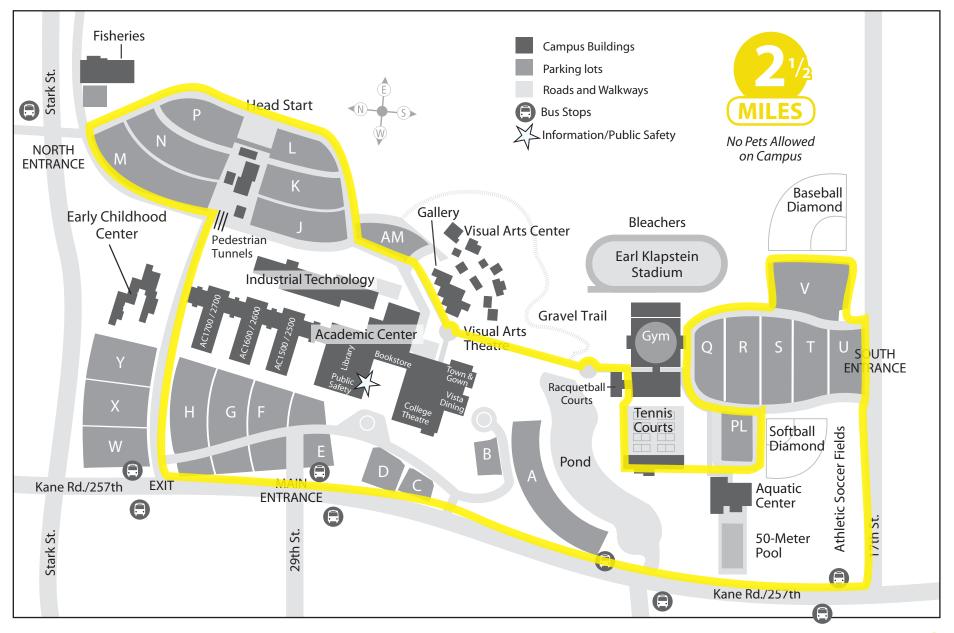

>>> Art Mall / Campus Loop





#### >>> Academic Center (AC) Lower and/or Upper Level Loop





>>> Academic Center (AC) Lower Level / Health & Physical Education / Aquatic Center Loop





>>> Art Mall Loop





#### >>> MHCC Track - Lane 2 Lap





>>> Academic Center (AC) Lower Level - Allied Health to Health & Physical Education Loop





#### >>> Health & Physical Education / Track / Baseball Loop





#### >>> Head Start / Kane Rd. / Health & Physical Education Loop





#### >>> Academic Center (AC) Lower/Upper Level / Aquatic Center Loop





#### >>> Lower Campus / Troutdale Rd. Loop





#### >>> Fisheries / Kane Rd. / Health & Physical Education / Aquatic Center Loop





>>> Fisheries / Aquatic Center Loop





#### >>> Fisheries / Kane Rd. / Aquatic Center / Baseball Loop





>>> MHCC Property Loop