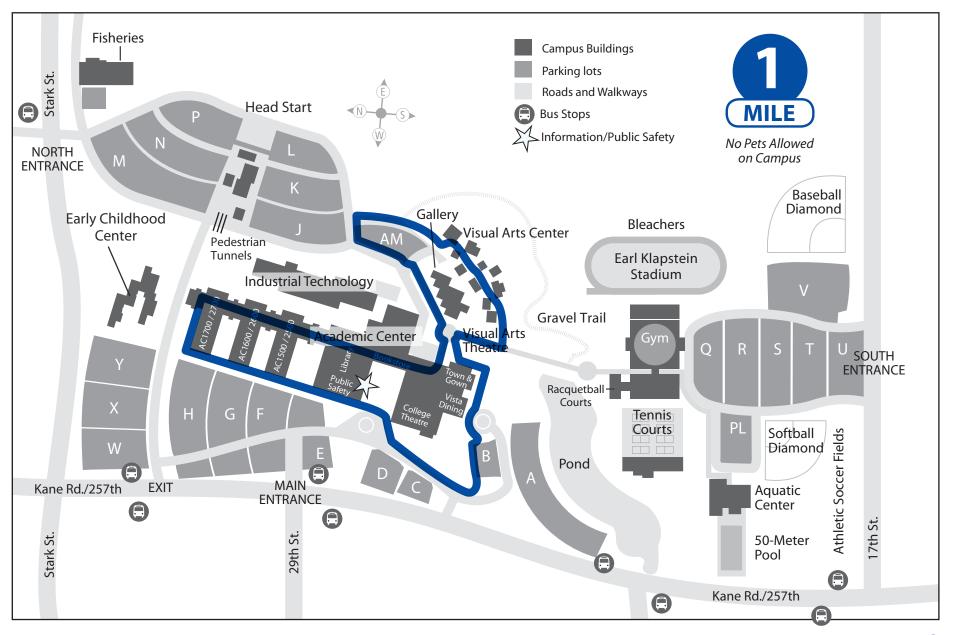

#### >>> Health & Physical Education / College Center Loop





>>> Art Mall / Head Start / Campus Loop





>>> Art Mall / Head Start / Campus Loop





#### >>> Fisheries / Aquatic Center / Canyon Loop





>>> Art Mall / Campus Loop





#### >>> Academic Center (AC) Lower and/or Upper Level Loop





>>> Academic Center (AC) Lower Level / Health & Physical Education / Aquatic Center Loop





>>> Art Mall Loop





#### >>> MHCC Track - Lane 2 Lap





>>> Academic Center (AC) Lower Level - Allied Health to Health & Physical Education Loop





#### >>> Health & Physical Education / Track / Baseball Loop





#### >>> Head Start / Kane Rd. / Health & Physical Education Loop





#### >>> Academic Center (AC) Lower/Upper Level / Aquatic Center Loop





#### >>> Lower Campus / Troutdale Rd. Loop





#### >>> Fisheries / Kane Rd. / Health & Physical Education / Aquatic Center Loop





>>> Fisheries / Aquatic Center Loop





#### >>> Fisheries / Kane Rd. / Aquatic Center / Baseball Loop





>>> MHCC Property Loop