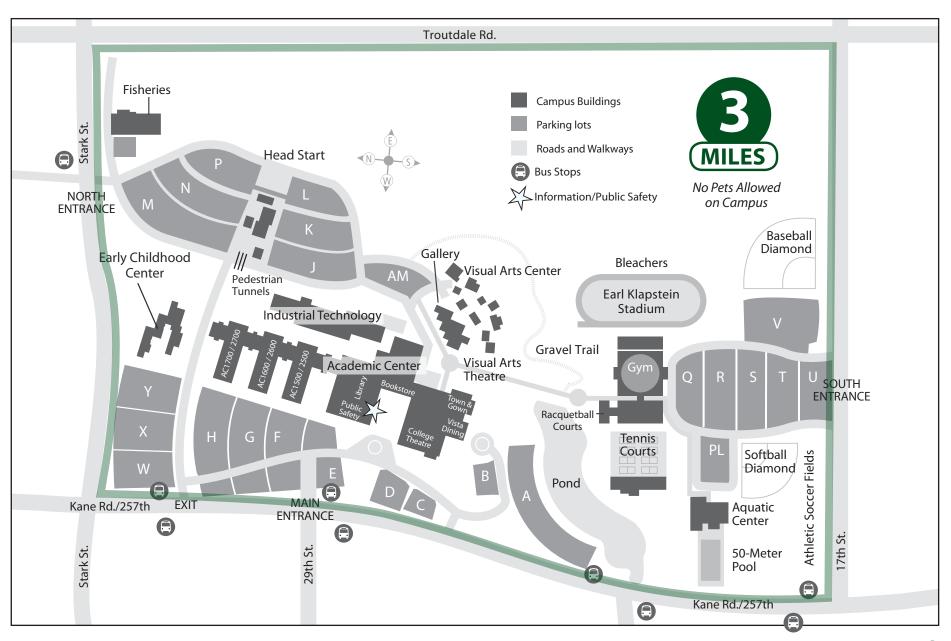

#### >>> Academic Center (AC) Lower and/or Upper Level Loop





>>> Academic Center (AC) Lower Level / Health & Physical Education / Aquatic Center Loop





>>> Art Mall Loop





#### >>> MHCC Track - Lane 2 Lap





>>> Academic Center (AC) Lower Level - Allied Health to Health & Physical Education Loop





#### >>> Health & Physical Education / Track / Baseball Loop





#### >>> Head Start / Kane Rd. / Health & Physical Education Loop





#### >>> Academic Center (AC) Lower/Upper Level / Aquatic Center Loop





#### >>> Lower Campus / Troutdale Rd. Loop





#### >>> Fisheries / Kane Rd. / Health & Physical Education / Aquatic Center Loop





>>> Fisheries / Aquatic Center Loop





#### >>> Fisheries / Kane Rd. / Aquatic Center / Baseball Loop





>>> MHCC Property Loop