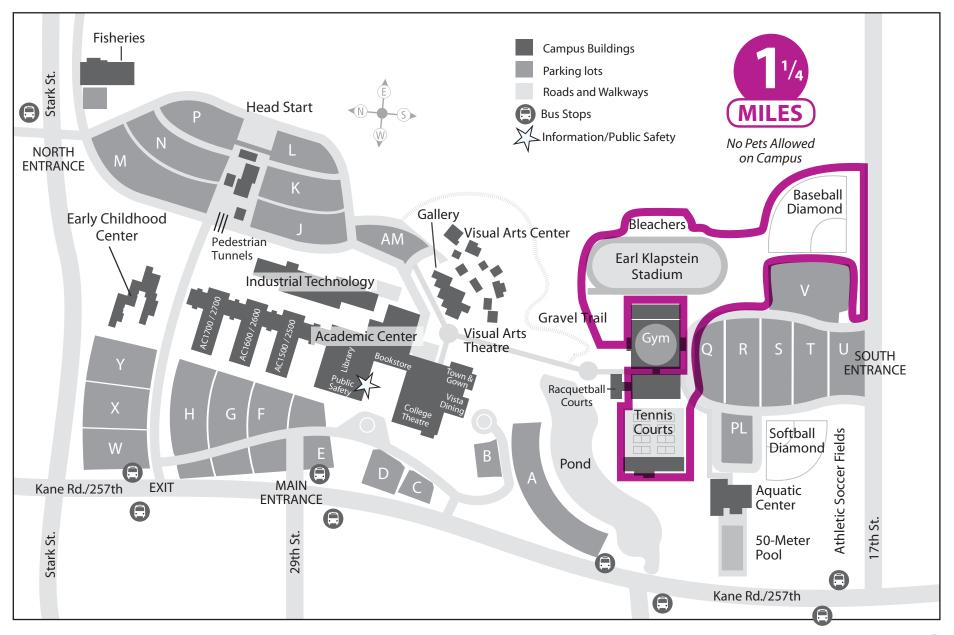

#### >>> Health & Physical Education / College Center Loop





>>> Art Mall / Head Start / Campus Loop





>>> Art Mall / Head Start / Campus Loop





#### >>> Fisheries / Aquatic Center / Canyon Loop





>>> Art Mall / Campus Loop





#### >>> Academic Center (AC) Lower and/or Upper Level Loop





>>> Academic Center (AC) Lower Level / Health & Physical Education / Aquatic Center Loop





>>> Art Mall Loop





#### >>> MHCC Track - Lane 2 Lap





>>> Academic Center (AC) Lower Level - Allied Health to Health & Physical Education Loop





#### >>> Health & Physical Education / Track / Baseball Loop





#### >>> Head Start / Kane Rd. / Health & Physical Education Loop





#### >>> Academic Center (AC) Lower/Upper Level / Aquatic Center Loop





#### >>> Lower Campus / Troutdale Rd. Loop





#### >>> Fisheries / Kane Rd. / Health & Physical Education / Aquatic Center Loop





>>> Fisheries / Aquatic Center Loop





#### >>> Fisheries / Kane Rd. / Aquatic Center / Baseball Loop





>>> MHCC Property Loop