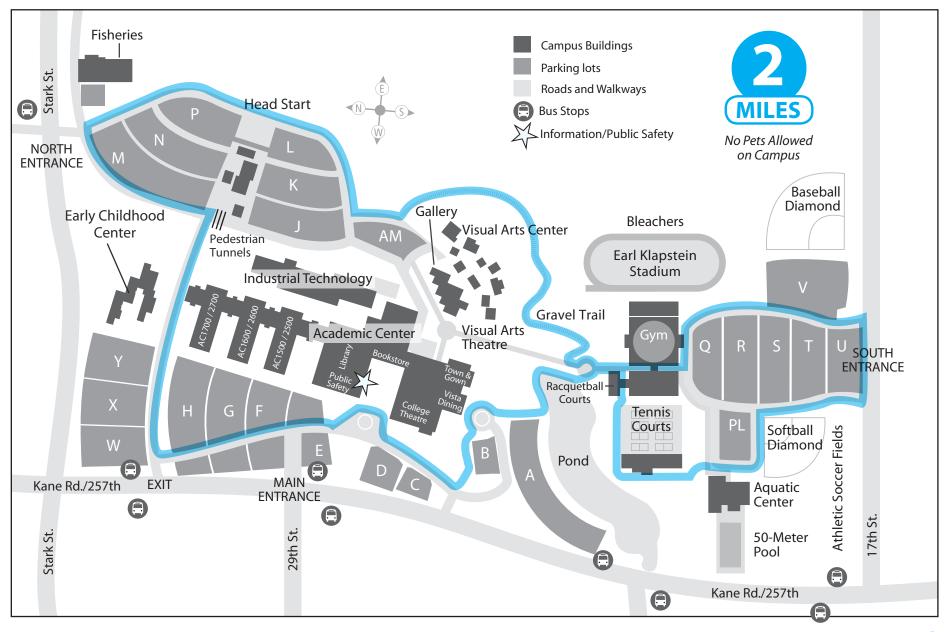

#### >>> Health & Physical Education / College Center Loop





>>> Art Mall / Head Start / Campus Loop





>>> Art Mall / Head Start / Campus Loop





#### >>> Fisheries / Aquatic Center / Canyon Loop





>>> Art Mall / Campus Loop





#### >>> Academic Center (AC) Lower and/or Upper Level Loop





>>> Academic Center (AC) Lower Level / Health & Physical Education / Aquatic Center Loop





>>> Art Mall Loop





#### >>> MHCC Track - Lane 2 Lap





>>> Academic Center (AC) Lower Level - Allied Health to Health & Physical Education Loop





#### >>> Health & Physical Education / Track / Baseball Loop





#### >>> Head Start / Kane Rd. / Health & Physical Education Loop





#### >>> Academic Center (AC) Lower/Upper Level / Aquatic Center Loop





#### >>> Lower Campus / Troutdale Rd. Loop





#### >>> Fisheries / Kane Rd. / Health & Physical Education / Aquatic Center Loop





>>> Fisheries / Aquatic Center Loop





#### >>> Fisheries / Kane Rd. / Aquatic Center / Baseball Loop