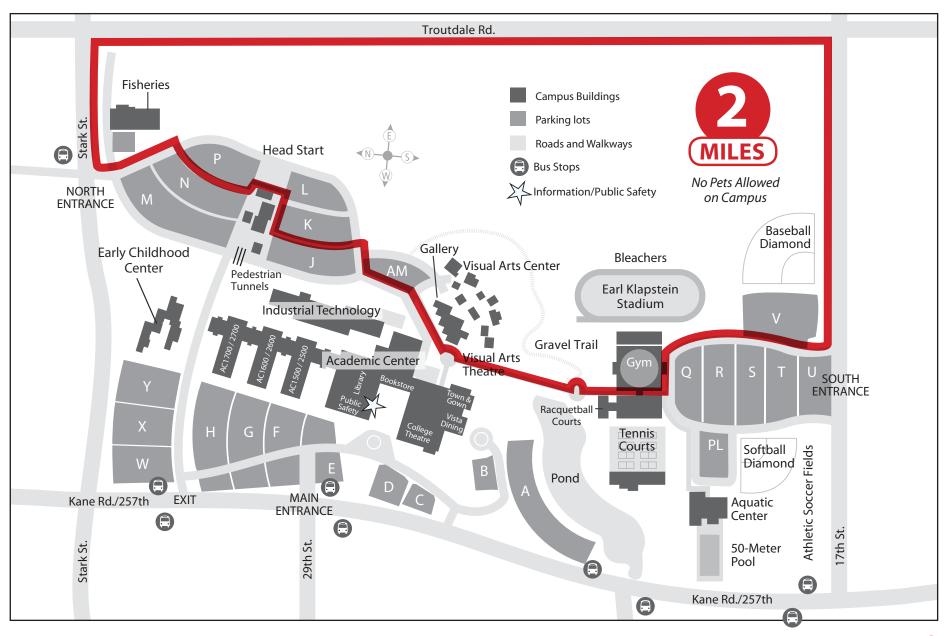

alth & Physical Education / College Center Loop





>>> Art Mall / Head Start / Campus Loop





>>> Art Mall / Head Start / Campus Loop





#### >>> Fisheries / Aquatic Center / Canyon Loop





>>> Art Mall / Campus Loop





#### >>> Academic Center (AC) Lower and/or Upper Level Loop





>>> Academic Center (AC) Lower Level / Health & Physical Education / Aquatic Center Loop





>>> Art Mall Loop





#### >>> MHCC Track - Lane 2 Lap





>>> Academic Center (AC) Lower Level - Allied Health to Health & Physical Education Loop





#### >>> Health & Physical Education / Track / Baseball Loop





#### >>> Head Start / Kane Rd. / Health & Physical Education Loop





#### >>> Academic Center (AC) Lower/Upper Level / Aquatic Center Loop





#### >>> Lower Campus / Troutdale Rd. Loop





#### >>> Fisheries / Kane Rd. / Health & Physical Education / Aquatic Center Loop





>>> Fisheries / Aquatic Center Loop





#### >>> Fisheries / Kane Rd. / Aquatic Center / Baseball Loop





>>> MHCC Property Loop