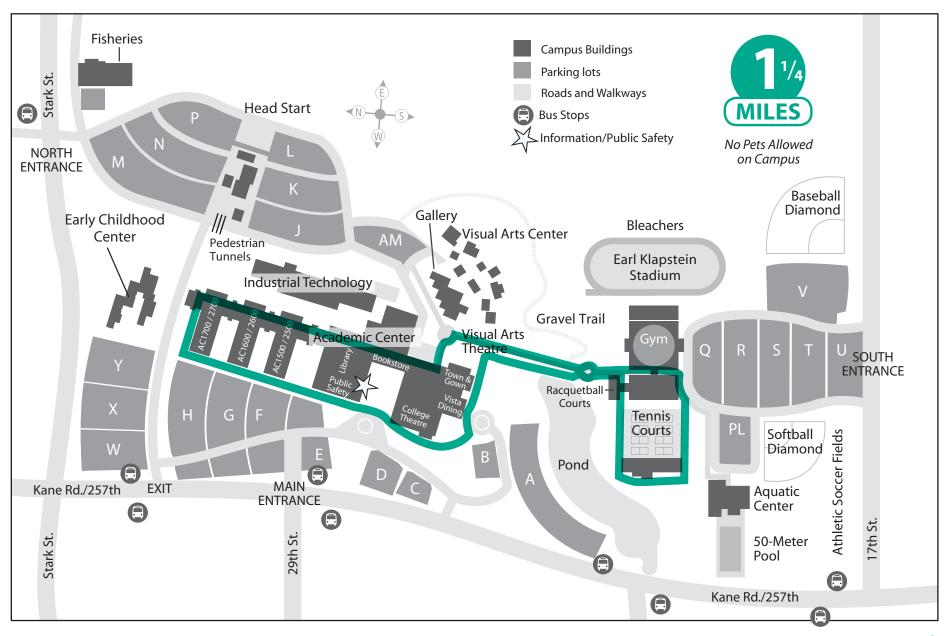

#### >>> Health & Physical Education / College Center Loop





>>> Art Mall / Head Start / Campus Loop





>>> Art Mall / Head Start / Campus Loop





#### >>> Fisheries / Aquatic Center / Canyon Loop





>>> Art Mall / Campus Loop





#### >>> Academic Center (AC) Lower and/or Upper Level Loop





>>> Academic Center (AC) Lower Level / Health & Physical Education / Aquatic Center Loop





>>> Art Mall Loop





#### >>> MHCC Track - Lane 2 Lap





>>> Academic Center (AC) Lower Level - Allied Health to Health & Physical Education Loop





#### >>> Health & Physical Education / Track / Baseball Loop





#### >>> Head Start / Kane Rd. / Health & Physical Education Loop





#### >>> Academic Center (AC) Lower/Upper Level / Aquatic Center Loop





#### >>> Lower Campus / Troutdale Rd. Loop





#### >>> Fisheries / Kane Rd. / Health & Physical Education / Aquatic Center Loop





>>> Fisheries / Aquatic Center Loop





#### >>> Fisheries / Kane Rd. / Aquatic Center / Baseball Loop





>>> MHCC Property Loop