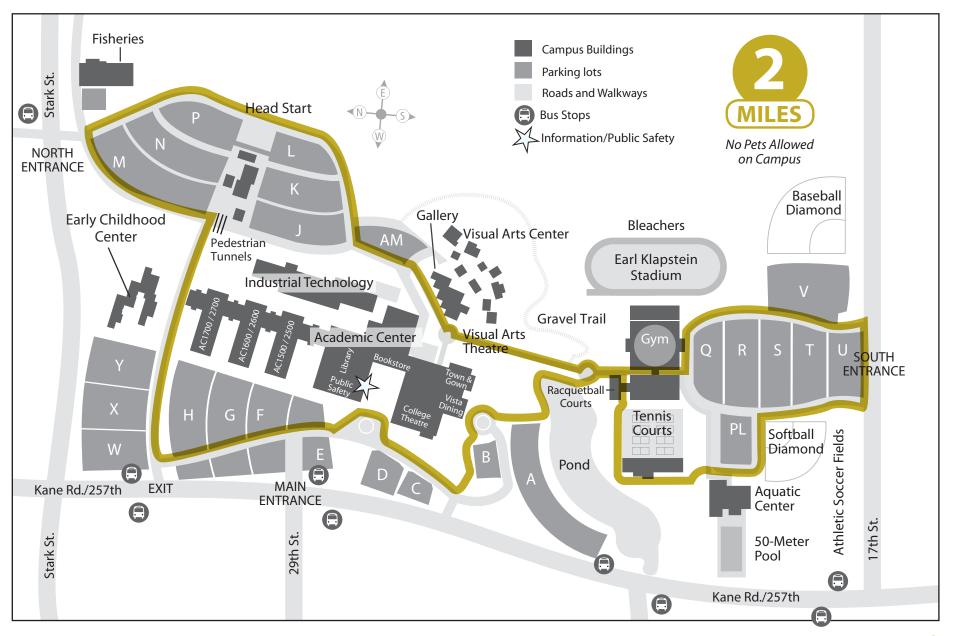

mpus Loop





#### >>> Fisheries / Aquatic Center / Canyon Loop





>>> Art Mall / Campus Loop





#### >>> Academic Center (AC) Lower and/or Upper Level Loop





>>> Academic Center (AC) Lower Level / Health & Physical Education / Aquatic Center Loop





>>> Art Mall Loop





#### >>> MHCC Track - Lane 2 Lap





>>> Academic Center (AC) Lower Level - Allied Health to Health & Physical Education Loop





#### >>> Health & Physical Education / Track / Baseball Loop





#### >>> Head Start / Kane Rd. / Health & Physical Education Loop





#### >>> Academic Center (AC) Lower/Upper Level / Aquatic Center Loop





#### >>> Lower Campus / Troutdale Rd. Loop





#### >>> Fisheries / Kane Rd. / Health & Physical Education / Aquatic Center Loop





>>> Fisheries / Aquatic Center Loop





#### >>> Fisheries / Kane Rd. / Aquatic Center / Baseball Loop





>>> MHCC Property Loop